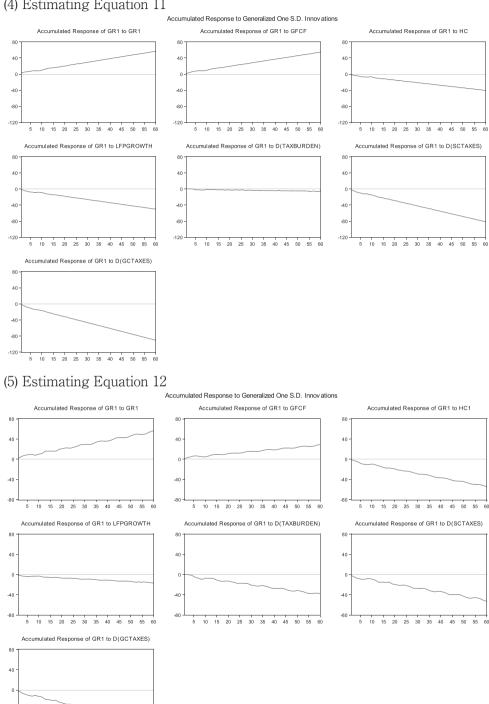

# (4) Estimating Equation 11

-40 -80

5 10 15 20 25 30 35 40 45 50 55

Chapter 8 Local Tax Structures and Regional Economic Growth: Times Series Analysis of the Tokyo 122 Metropolitan Area

-60 -

5 10 15 20 25

30 35 40 45 50 55 60

40 45

50 55 60

## (6) Estimating Equation 14

-60 -

5 10 15 20 25 30 35

## (7) Estimating Equation 16

Chapter 8 Local Tax Structures and Regional Economic Growth: Times Series Analysis of the Tokyo 124 Metropolitan Area