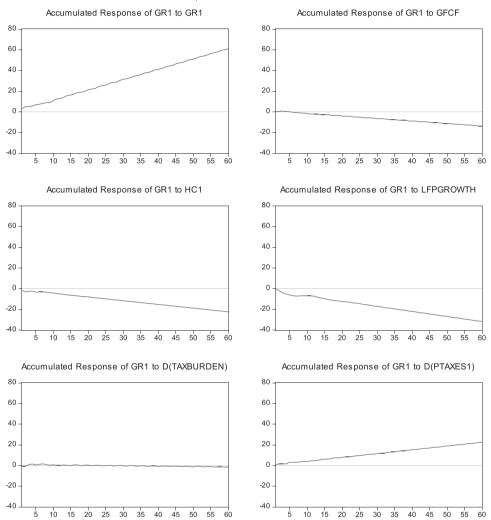

#### Figure 5. Impulse Response Functions

Chapter 8 Local Tax Structures and Regional Economic Growth: Times Series Analysis of the Tokyo 120 Metropolitan Area

# (3) Estimating Equation 9