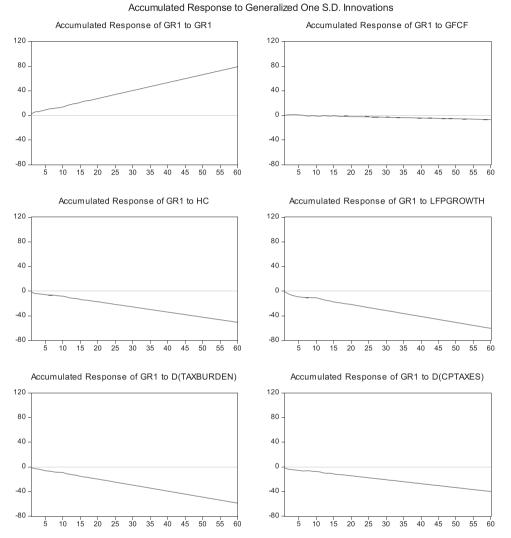

# (4) Estimating Equation 11

-40 -80

5 10 15 20 25 30 35 40 45 50 55

Chapter 8 Local Tax Structures and Regional Economic Growth: Times Series Analysis of the Tokyo 122 Metropolitan Area

-60 -

5 10 15 20 25

30 35 40 45 50 55 60

40 45

50 55 60