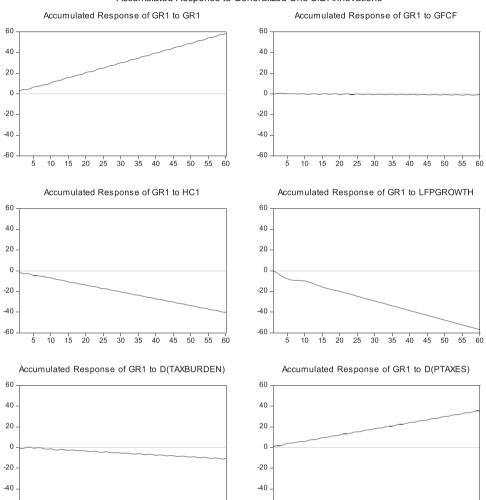

#### Figure 5. Impulse Response Functions

Chapter 8 Local Tax Structures and Regional Economic Growth: Times Series Analysis of the Tokyo 120 Metropolitan Area



# (3) Estimating Equation 9



# (4) Estimating Equation 11

-40 -80

5 10 15 20 25 30 35 40 45 50 55

Chapter 8 Local Tax Structures and Regional Economic Growth: Times Series Analysis of the Tokyo 122 Metropolitan Area



-60 -

5 10 15 20 25

30 35 40 45 50 55 60

40 45

50 55 60

## (6) Estimating Equation 14

-60 -

5 10 15 20 25 30 35



## (7) Estimating Equation 16

Chapter 8 Local Tax Structures and Regional Economic Growth: Times Series Analysis of the Tokyo 124 Metropolitan Area



# (8) Estimating Equation 19



## (9) Estimating Equation 20