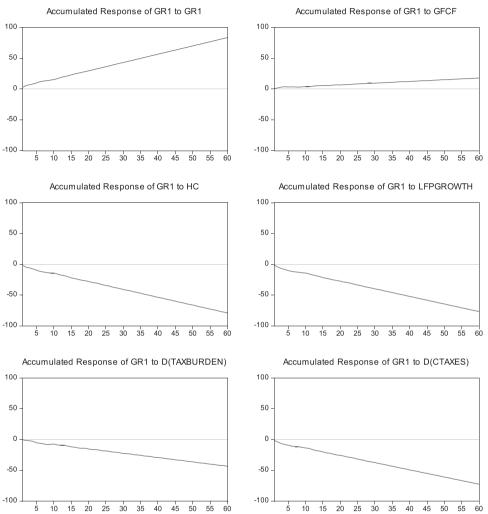

#### Figure 5. Impulse Response Functions

Chapter 8 Local Tax Structures and Regional Economic Growth: Times Series Analysis of the Tokyo 120 Metropolitan Area



# (3) Estimating Equation 9



# (4) Estimating Equation 11

-40 -80

5 10 15 20 25 30 35 40 45 50 55

Chapter 8 Local Tax Structures and Regional Economic Growth: Times Series Analysis of the Tokyo 122 Metropolitan Area



-60 -

5 10 15 20 25

30 35 40 45 50 55 60

40 45

50 55 60

## (6) Estimating Equation 14

-60 -

5 10 15 20 25 30 35



## (7) Estimating Equation 16

Chapter 8 Local Tax Structures and Regional Economic Growth: Times Series Analysis of the Tokyo 124 Metropolitan Area



# (8) Estimating Equation 19



## (9) Estimating Equation 20